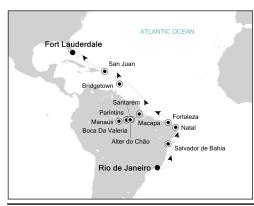

# Rio de Janeiro to Fort Lauderdale

We look forward to welcoming you onboard Silver Muse departing on February 16, 2018. Below, you will find the details of your voyage.

### Rio de Janeiro to Fort Lauderdale

| Silver Muse - 25 Days<br>February 16, 2018 |                              | Voyage 6804 |          |
|--------------------------------------------|------------------------------|-------------|----------|
| Date                                       |                              | Arrive      | Depart   |
| 16                                         | Rio de Janeiro, Brazil       |             |          |
| 17                                         | Rio de Janeiro, Brazil       |             |          |
| 18                                         | Rio de Janeiro, Brazil       |             | 7:00 AM  |
| 19                                         | Day at sea                   |             |          |
| 20                                         | Salvador de Bahia,<br>Brazil | 8:00 AM     | 6:00 PM  |
| 21                                         | Day at sea                   |             |          |
| 22                                         | Natal, Brazil                | 8:00 AM     | 2:00 PM  |
| 23                                         | Fortaleza, Brazil            | 8:30 AM     | 7:00 PM  |
| 24                                         | Day at sea                   |             |          |
| 25                                         | Day at sea                   |             |          |
| 26                                         | Macapa, Brazil               | 7:00 AM     | 10:00 PM |
| 27                                         | Santarém, Brazil             | 8:00 AM     | 7:00 PM  |
| 28                                         | Boca Da Valeria, Brazil      | 8:00 AM     | 5:00 PM  |
| 1                                          | Manaus, Brazil               | 1:00 PM     |          |
| 2                                          | Manaus, Brazil               |             | 5:00 PM  |
| 3                                          | Parintins, Brazil            | 12:00 PM    | 7:00 PM  |
| 4                                          | Alter do Chão, Brazil        | 8:00 AM     | 1:00 PM  |
| 5                                          | Macapa, Brazil               | 11:30 AM    | 1:00 PM  |
| 6                                          | Day at sea                   |             |          |
| 7                                          | Day at sea                   |             |          |
| 8                                          | Bridgetown, Barbados         | 8:00 AM     | 6:00 PM  |
| 9                                          | Day at sea                   |             |          |

#### 11 Day at sea

10 San Juan, Puerto Rico

12 Day at sea

13 Fort Lauderdale, USA 8:00 AM

8:00 AM 6:00 PM